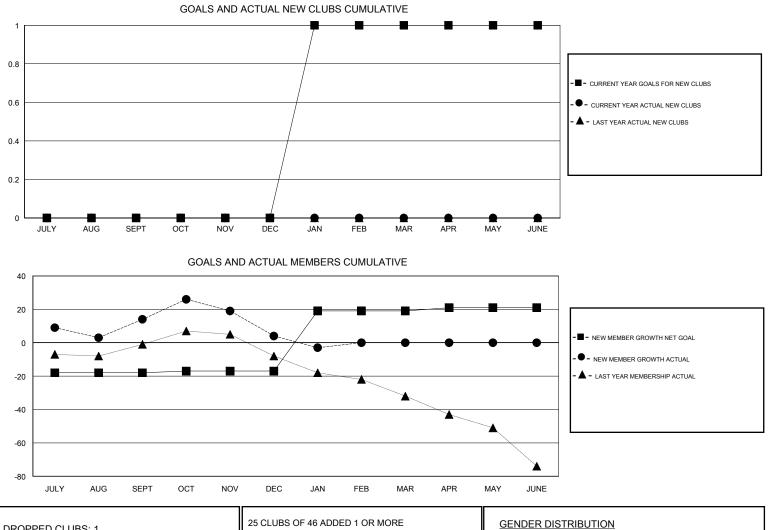

## LOCATION AUSTRALIA

GMT CA

| Clubs                 |               |           |               | Members               |                                                                |                                                              |                                                    |
|-----------------------|---------------|-----------|---------------|-----------------------|----------------------------------------------------------------|--------------------------------------------------------------|----------------------------------------------------|
| RESULTS FOR 2016-2017 |               |           |               | RESULTS FOR 2016-2017 |                                                                |                                                              |                                                    |
| QUARTER               | NEW CLUB GOAL | NEW CLUBS | DROPPED CLUBS | QUARTER               | NEW MEMBER GROWTH<br>NET GOAL (not reinstated<br>or transfers) | NEW MEMBER<br>GROWTH ACTUAL (not<br>reinstated or transfers) | DROPPED<br>MEMBERS ACTUAL<br>(including transfers) |
| JULY/AUG/SEPT         | 0             | 0         | 0             | JULY/AUG/SEPT         | -18                                                            | 39                                                           | 25                                                 |
| OCT/NOV/DEC           | 0             | 0         | 1             | OCT/NOV/DEC           | 1                                                              | 30                                                           | 40                                                 |
| JAN/FEB/MAR           | 1             | 0         | 0             | JAN/FEB/MAR           | 36                                                             | 10                                                           | 17                                                 |
| APR/MAY/JUNE          | 0             | 0         | 0             | APR/MAY/JUNE          | 2                                                              | 0                                                            | 0                                                  |

| DROPPED CLUBS: 1   | 25 CLUBS OF 46 ADDED 1 OR MORE | GENDER DISTRIBUTION                |     |  |
|--------------------|--------------------------------|------------------------------------|-----|--|
|                    | NEW MEMBERS                    | MALE 464 (56.31%)                  |     |  |
| DROPPED MEMBERS    |                                | FEMALE 360 (43.69%)                |     |  |
| DROFFED MIEIMIBERS |                                |                                    |     |  |
| DECEASED 5         | CLICK HERE FOR CUMULATIVE      | TOTAL FAMILY UNIT MEMBERS          | 232 |  |
| CLUB CANCELLED 4   | MEMBERSHIP DATA                |                                    | 447 |  |
| OTHER 73           |                                | FAMILY MEMBERS PAYING HALF<br>DUES | 117 |  |
| TOTAL 82           |                                |                                    |     |  |